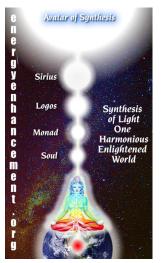

# ENERGY ENHANCEMENT Initiation 4 SUPER ADVANCED KUNDALINI KRIYAS CONNECTION WITH CHAKRAS ABOVE THE HEAD

a. The Taoist Supra-Galactic Orbit

b. The Creation, projection, of the Antahkarana to the Soul Chakra

c. The Creation, projection, of the Antahkarana to the Monad Chakra

#### ENERGY ENHANCEMENT - THE CORE ENLIGHTENMENT TECHNIQUES

- d. The Creation, projection, of the Antahkarana to the Logos Chakra
- e. The Creation, projection, of the Antahkarana to the Sirius Chakra
- f. The Creation, projection, of the Antahkarana to the Avatar of Synthesis Chakra
- g. The Creation, projection, of the Antahkarana to the infinite Chakras of God

In reality, this is a picture of the chakras outside the body below the base and above the head, connecting us with our soul and energy centers even higher than that, the Monad, The Logos, Sirius and the Avatar of Synthesis all the way to the energy in the center of the universe.